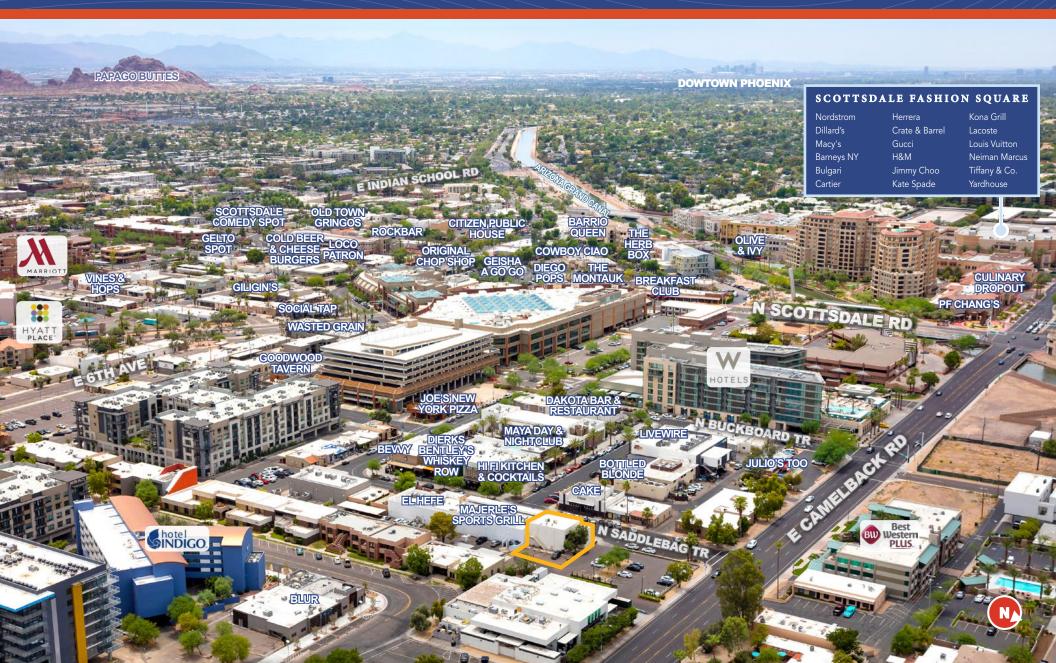

## **PROPERTY HIGHLIGHTS**

- Existing 2-story building totaling ±2,728 SF
- Built in 1982
- Site: ±.08 acres (±3,679 SF)
- Zoning: C-2
- Parcel #: 173-41-120 & 173-41-121
- Located in Old Town Scottsdale, the Property offers numerous walkable amenities including 32 hotels and over 250 restaurants within a one-mile radius.