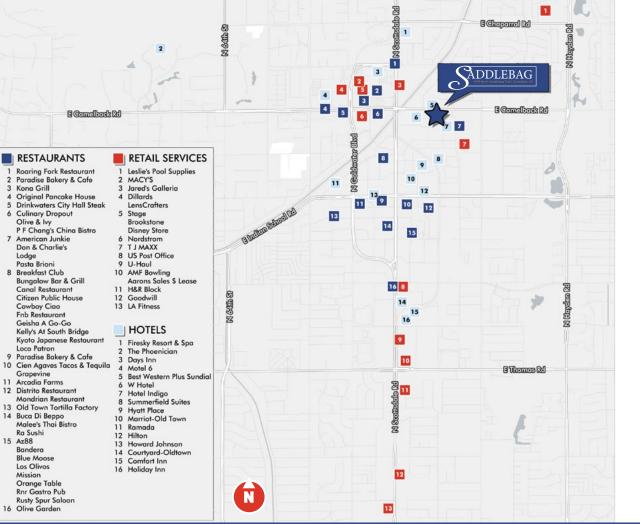

## **PROPERTY HIGHLIGHTS**

- Existing 2-story building totaling ±2,728 SF
- Built in 1982
- Site: ±.08 acres (±3,679 SF)
- Zoning: C-2
- Parcel #: 173-41-120 & 173-41-121
- Located in Old Town Scottsdale, the Property offers numerous walkable amenities including 32 hotels and over 250 restaurants within a one-mile radius.